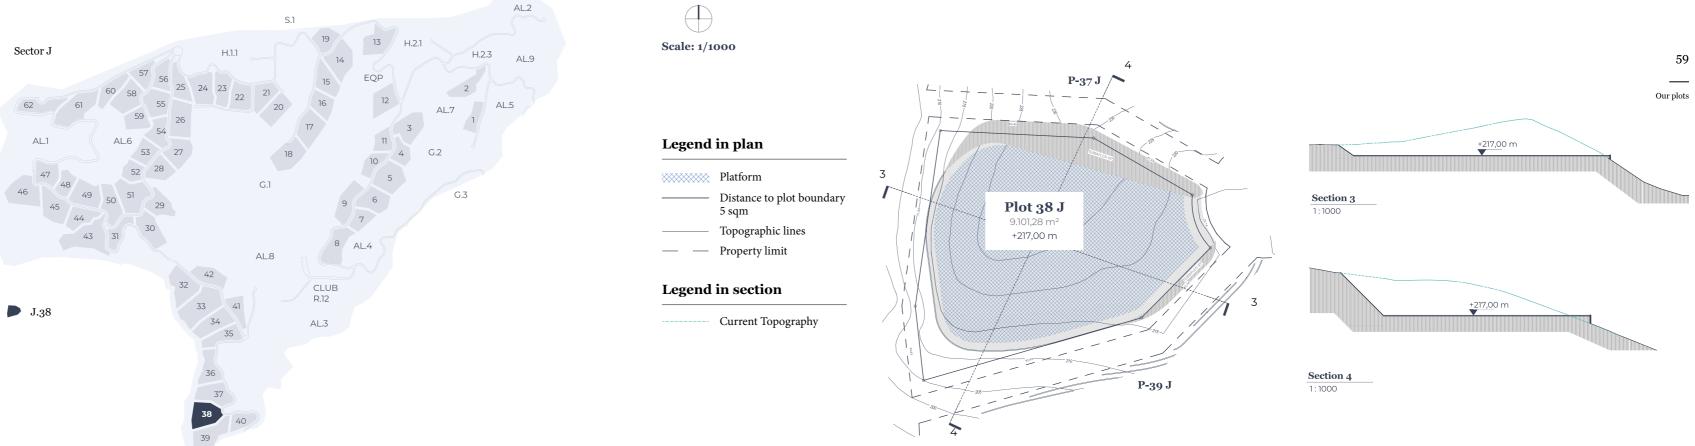

| La Zagaleta / J.38 (sector J) |  |  |
|-------------------------------|--|--|
| Villa                         |  |  |
| Sector J.                     |  |  |
| 9.101                         |  |  |
| 1.365,15                      |  |  |
|                               |  |  |