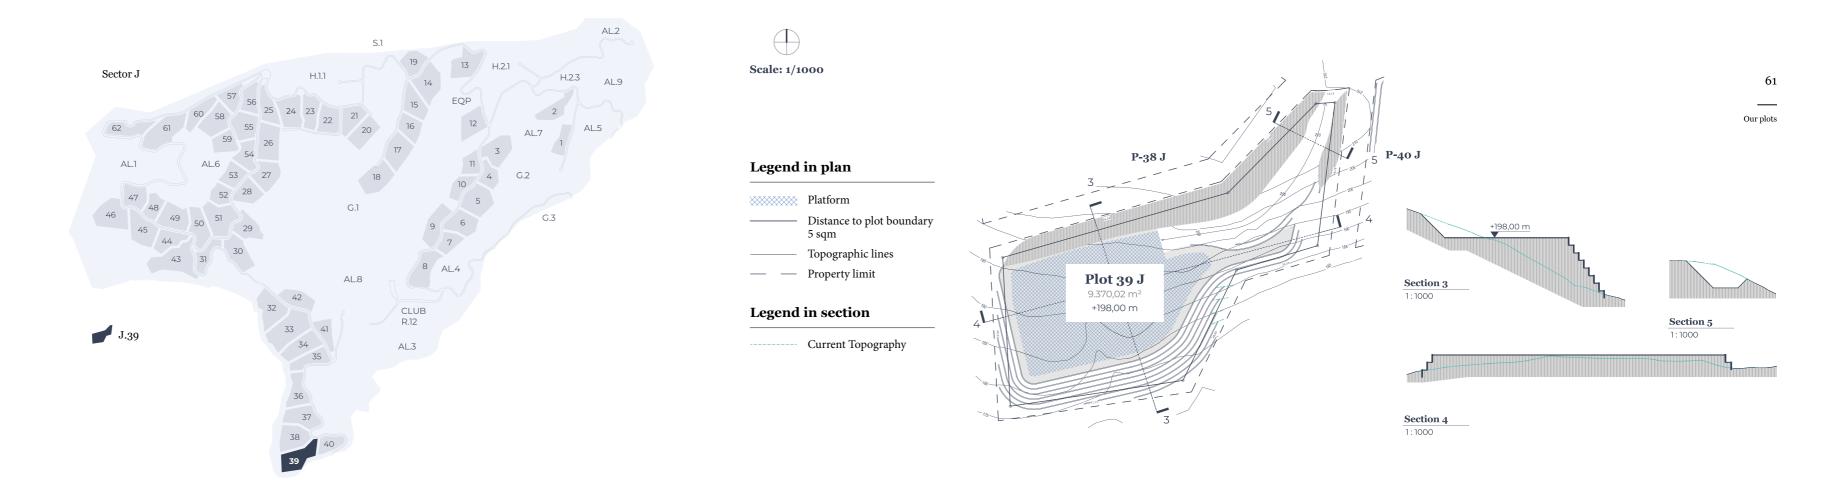

| <b>9</b> (sector J) |
|---------------------|
|                     |

| Clasification       | Villa     |
|---------------------|-----------|
| Sector              | Sector J. |
| Plot(m)             | 9.370     |
| Buildable área(sqm) | 1.405,5   |