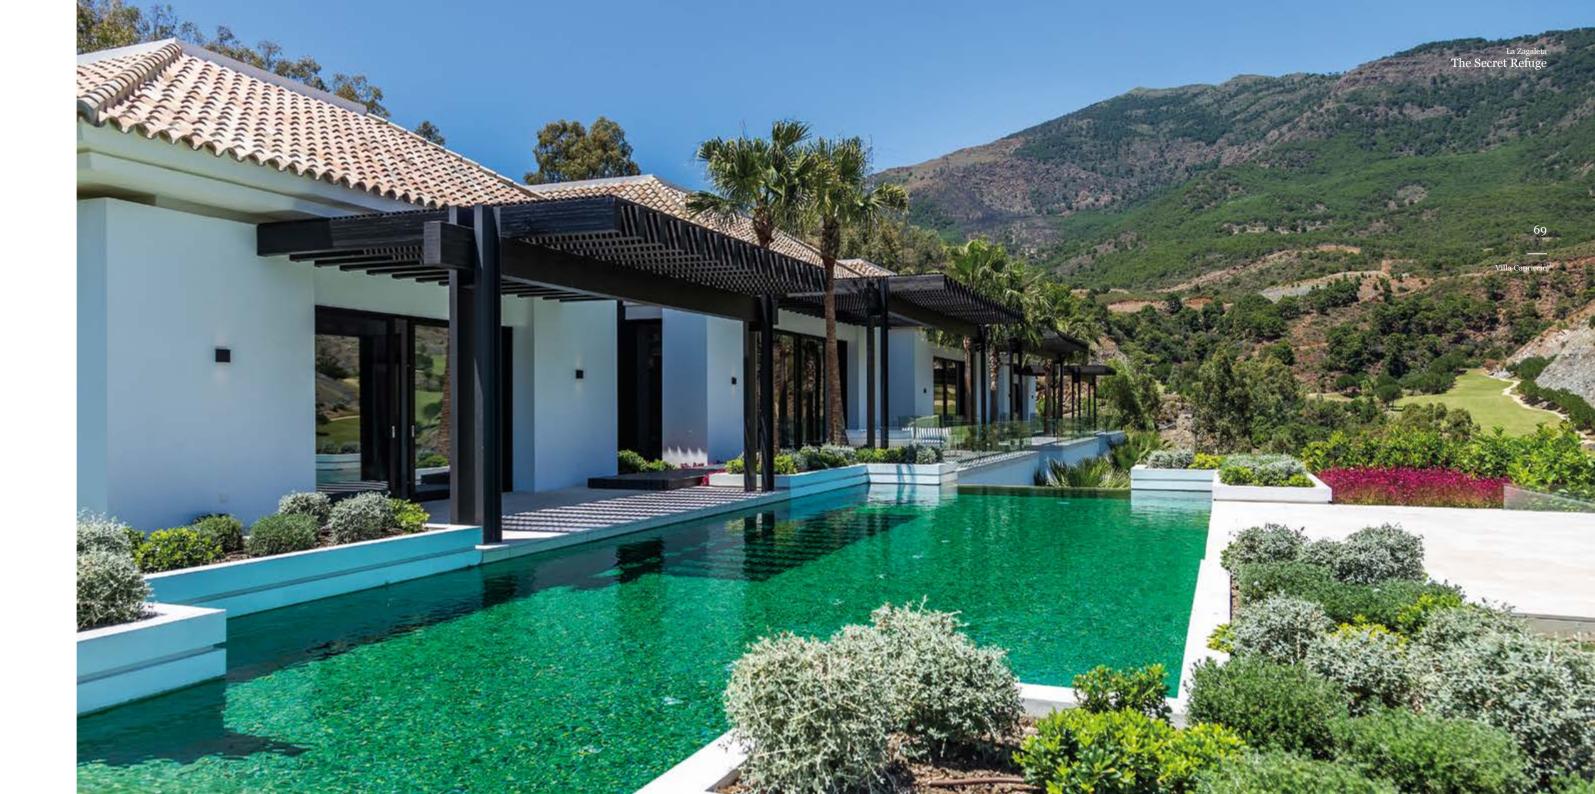

# Villa Capriccio The Secret Refuge

# Villa Capriccio Finished project

5,312 sq.m

Surface

**1,836 sq.m** Built

336 sq.m

Terraces & porches

Southeast

Orientation

## 5,312 sq.m

to inspire you

This incredible villa stands on the 10th hole of the New Golf Course in one of La Zagaleta's most privileged valleys, surrounded by lush foliage and mountains. Designed for your pleasure, it will fill you with energy from the extraordinary light that pours in through large windows. One of the most distinguishing features is the high ceiling that turns the centre of Villa Capriccio into a lounge, bathed in natural light.