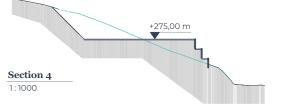

#### Legend in section

Current Topography

53 \_\_\_\_

Our plots

| La Zaga | leta / | <b>J.36</b> | (sector J) | ) |
|---------|--------|-------------|------------|---|
|         |        |             |            |   |

Current Topography

| La Zagaleta / J.37 (sector J) |           |  |
|-------------------------------|-----------|--|
| Clasification                 | Villa     |  |
| Sector                        | Sector J. |  |
| Plot(m)                       | 8.871     |  |
| Buildable área(sqm)           | 1.330,65  |  |