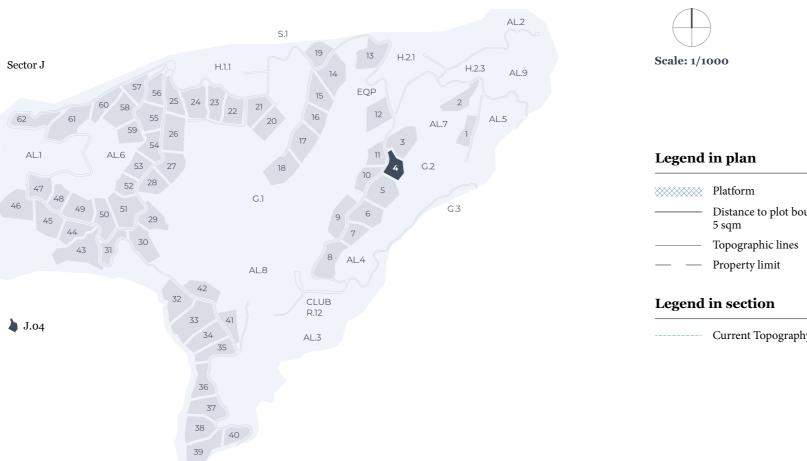

| Sector J                                      | Н.1.1                            | 19                        | 13 H.2.1                             | H.2.3 AL.9  |
|-----------------------------------------------|----------------------------------|---------------------------|--------------------------------------|-------------|
| 57 56<br>60 58 55<br>59 2<br>AL1 AL6<br>53 22 |                                  |                           | EQP<br>12<br>AL.<br>3<br>11<br>4 G.2 | 2<br>7 AL.5 |
| 47 52 28<br>46 49 50 51 29<br>44 43 31 30     | G.                               | .1                        | 10<br>5<br>6<br>7                    | C.3         |
| <br>J.33                                      | AL.                              | .8<br>CLUB<br>R.12<br>AL3 | L4                                   |             |
|                                               | 35<br>36<br>37<br>38<br>40<br>39 |                           |                                      |             |

S.1

AL2