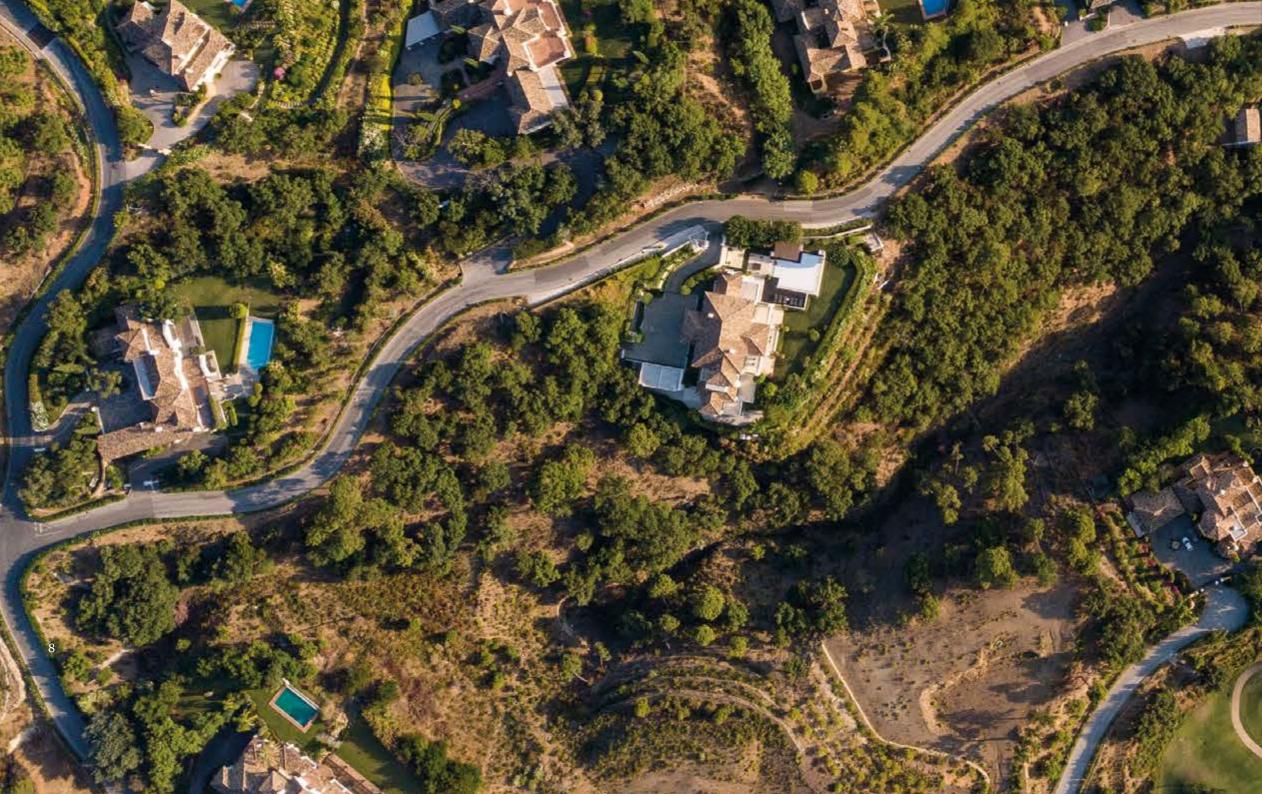

## Our plots The Secret Refuge · La Zagaleta

24

25 Our plots

| Plot | Surface (m) | Buildable area (sqm) | Orientation      | Views                |
|------|-------------|----------------------|------------------|----------------------|
| J-4  | 5.025       | 753,75               | South, southeast | Golf and valley      |
| J-9  | 8.777       | 1.316,55             | West             | Golf and valley      |
| J-10 | 5.217       | 782,55               | West             | Golf and valley      |
| J-33 | 14.807      | 2.221,05             | South, southwest | Sea, golf and valley |
| J-34 | 8.847       | 1.327,05             | South, southwest | Golf and valley      |
| J-35 | 6.841       | 1.026,15             | South            | Golf and valley      |
| J-36 | 7.459       | 1.118,85             | West             | Golf and valley      |
| J-37 | 8.871       | 1.330,65             | West             | Golf and valley      |
| J-38 | 9.101       | 1.365,15             | South            | Golf and valley      |
| J-39 | 9.370       | 1.405,5              | South            | Golf and valley      |
| J-40 | 5.020       | 753                  | South            | Golf and valley      |

To know more about our plots click <u>here.</u>

| La Zagaleta / J.04 (sector J) |           |  |
|-------------------------------|-----------|--|
| Clasification                 | Villa     |  |
| Sector                        | Sector J. |  |
| Plot(m)                       | 5.025     |  |
| Buildable área(sqm)           | 753,75    |  |
|                               |           |  |