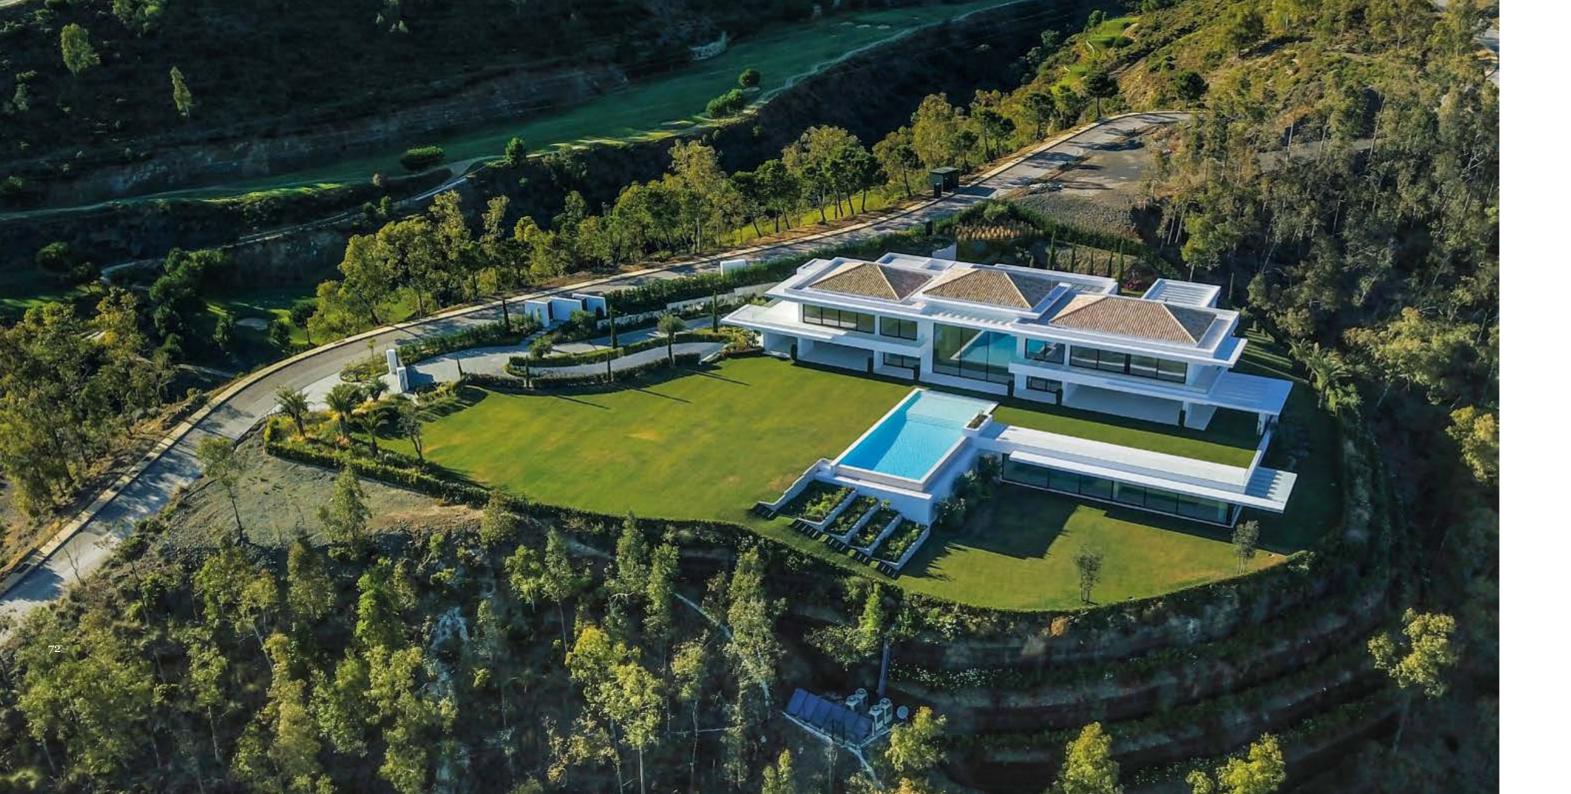

# Villa Ibiza Breeze

Att Part of the Aller

The Secret Refuge

A CONTRACTOR OF A CONTRACTOR O

## Villa Ibiza Breeze

Finished project

**8,612 sq.m** 

\_\_\_\_\_

Villa Ibiza Breeze

73

**2,515 Sq.m** Built

**566 sq.m** 

## 8,612 sq.m

of land and nature

Situated on a dominating hillside with impressive views, contemporary lines give Villa Ibiza its unique character, creating a new paradigm for exclusive homes. Designed for your enjoyment, it is filled with light, views and a sweeping sense of space. Extensive gardens surround the house, framing views of the sea, the golf course and mountains, as well as the leafy green valley of La Zagaleta.