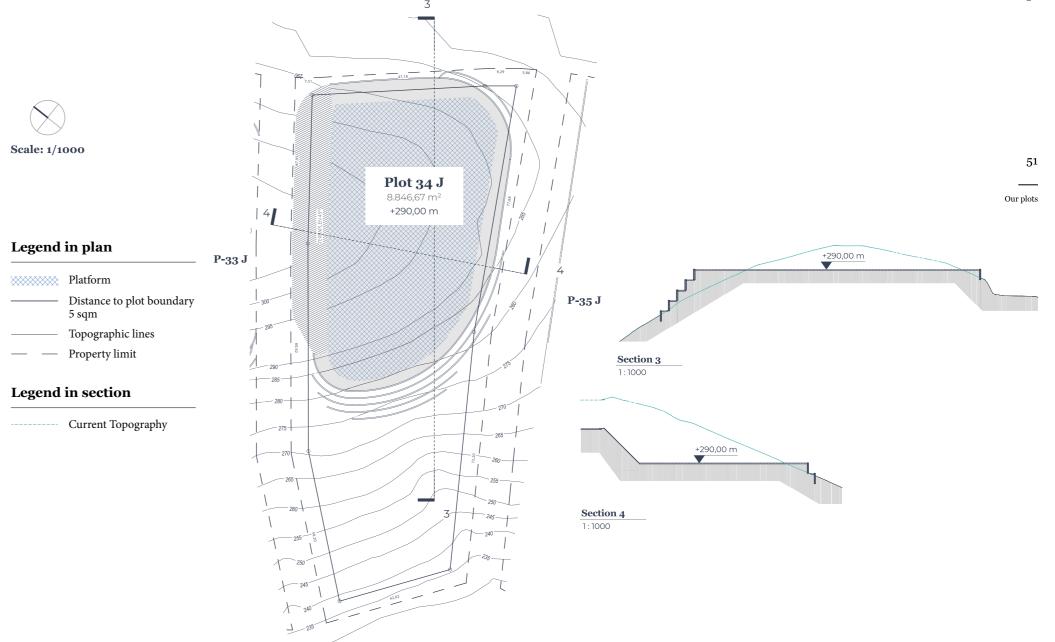

#### La Zagaleta / J.34 (sector J)

| Clasification       | Villa     |
|---------------------|-----------|
| Sector              | Sector J. |
| Plot(m)             | 8.847     |
| Buildable área(sqm) | 1.327,05  |