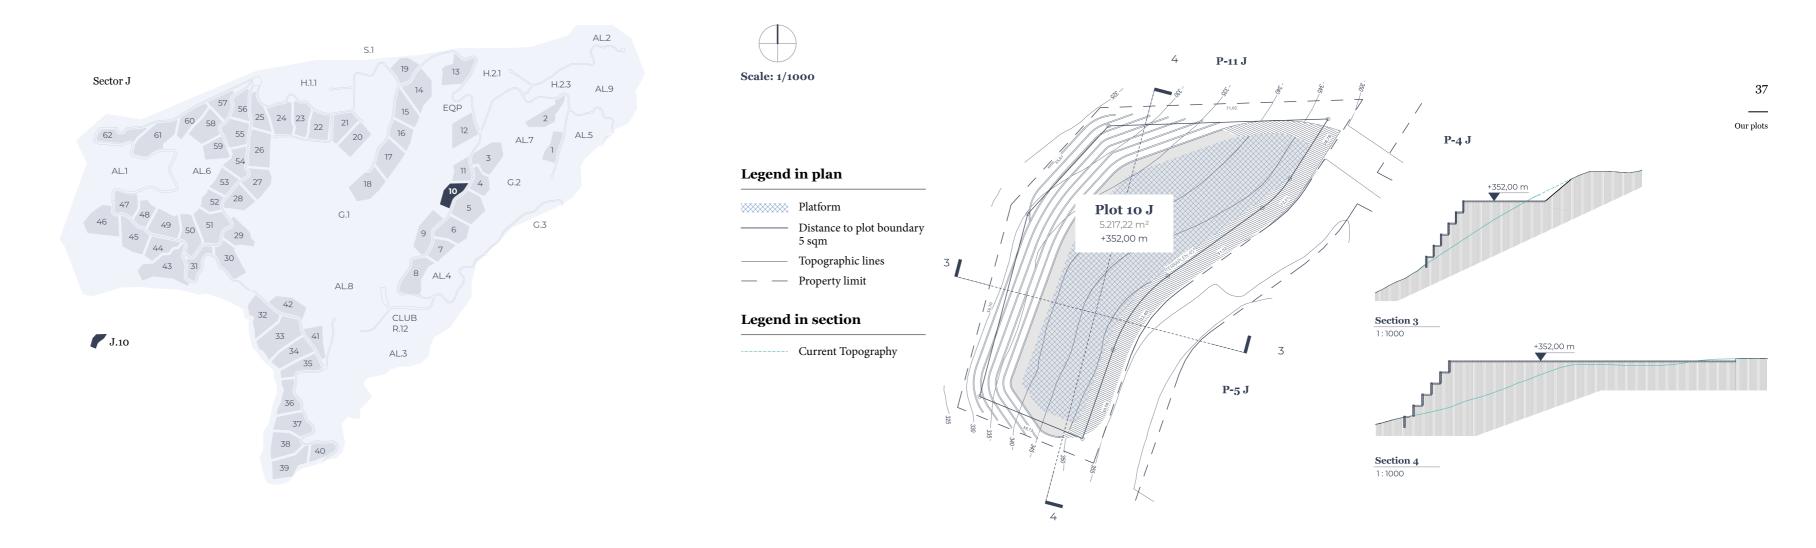

| La Zagaleta / J.10 (sector J) |           |  |
|-------------------------------|-----------|--|
| Clasification                 | Villa     |  |
| Sector                        | Sector J. |  |
| Plot(m)                       | 5.217     |  |
| Buildable área(sqm)           | 782,55    |  |