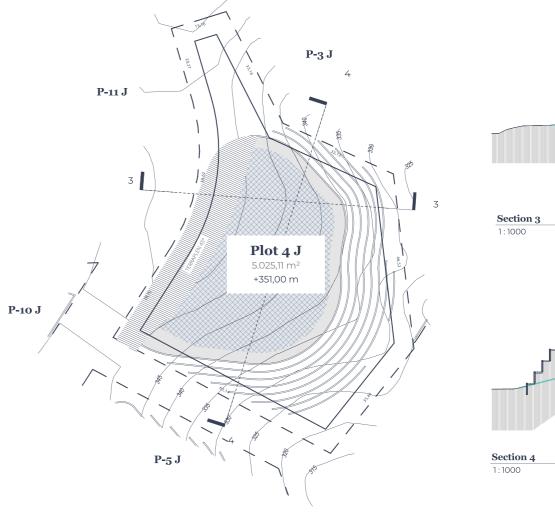

To know more about our plots click <u>here.</u>

| La Zagaleta / J.04 (sector J) |           |  |
|-------------------------------|-----------|--|
| Clasification                 | Villa     |  |
| Sector                        | Sector J. |  |
| Plot(m)                       | 5.025     |  |
| Buildable área(sqm)           | 753,75    |  |
|                               |           |  |