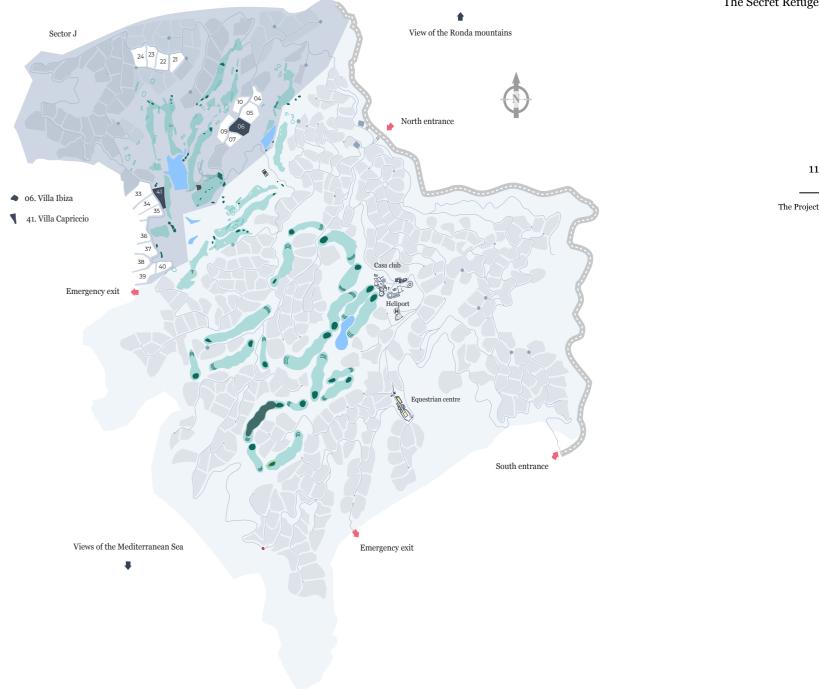

## Our plots The Secret Refuge · La Zagaleta

24

25 Our plots

| Plot | Surface (m) | Buildable area (sqm) | Orientation      | Views                |
|------|-------------|----------------------|------------------|----------------------|
| J-4  | 5.025       | 753,75               | South, southeast | Golf and valley      |
| J-9  | 8.777       | 1.316,55             | West             | Golf and valley      |
| J-10 | 5.217       | 782,55               | West             | Golf and valley      |
| J-33 | 14.807      | 2.221,05             | South, southwest | Sea, golf and valley |
| J-34 | 8.847       | 1.327,05             | South, southwest | Golf and valley      |
| J-35 | 6.841       | 1.026,15             | South            | Golf and valley      |
| J-36 | 7.459       | 1.118,85             | West             | Golf and valley      |
| J-37 | 8.871       | 1.330,65             | West             | Golf and valley      |
| J-38 | 9.101       | 1.365,15             | South            | Golf and valley      |
| J-39 | 9.370       | 1.405,5              | South            | Golf and valley      |
| J-40 | 5.020       | 753                  | South            | Golf and valley      |

| Sector J                                      | Н.1.1                            | 19                        | 13 H.2.1                             | H.2.3 AL.9  |
|-----------------------------------------------|----------------------------------|---------------------------|--------------------------------------|-------------|
| 57 56<br>60 58 55<br>59 2<br>AL1 AL6<br>53 22 |                                  |                           | EQP<br>12<br>AL.<br>3<br>11<br>4 G.2 | 2<br>7 AL.5 |
| 47 52 28<br>46 49 50 51 29<br>44 43 31 30     | G.                               | .1                        | 10<br>5<br>6<br>7                    | C.3         |
| <br>J.33                                      | AL.                              | .8<br>CLUB<br>R.12<br>AL3 | L4                                   |             |
|                                               | 35<br>36<br>37<br>38<br>40<br>39 |                           |                                      |             |

| Sector J                                             | S.1 AL.2<br>H.1.1 19 13 H.2.1 H.2.3 AL.9<br>15 EQP         |
|------------------------------------------------------|------------------------------------------------------------|
| 62 61 55 59 54 AL.1 AL.6                             | 25 24 23 22 21 16 12 AL7 AL5<br>26 17 3 1<br>27 18 10 4 G2 |
| $\begin{array}{cccccccccccccccccccccccccccccccccccc$ | G.1 5 G.3 7 7 AL.8 8 AL.4                                  |
| J.34                                                 | 42<br>33<br>41<br>34<br>35<br>41<br>AL3                    |
|                                                      | 36<br>37<br>38<br>40<br>39                                 |