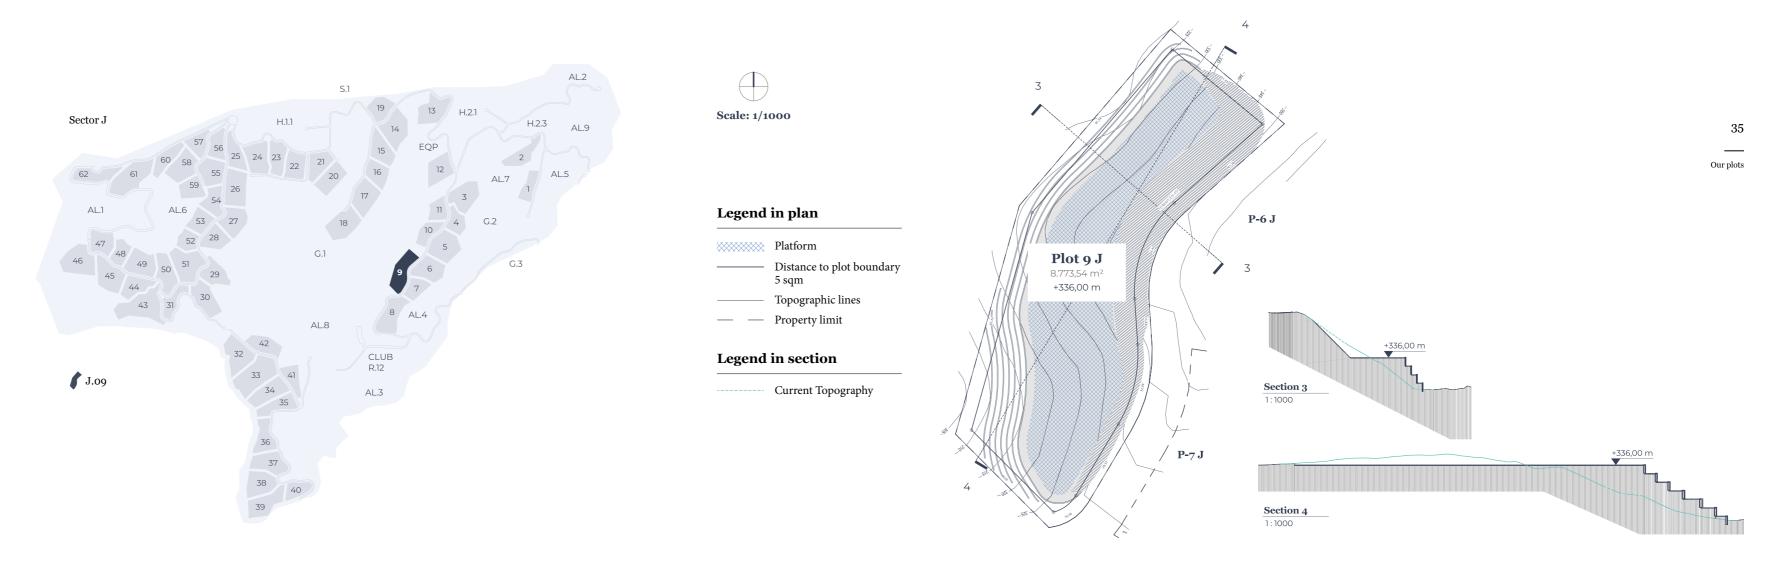

- ------ Distance to plot boundary 5 sqm

Current Topography

| La Zagaleta / J.09 (sector J) |           |  |
|-------------------------------|-----------|--|
| Clasification                 | Villa     |  |
| Sector                        | Sector J. |  |
| Plot(m)                       | 8.777     |  |
| Buildable área(sqm)           | 1.316,55  |  |