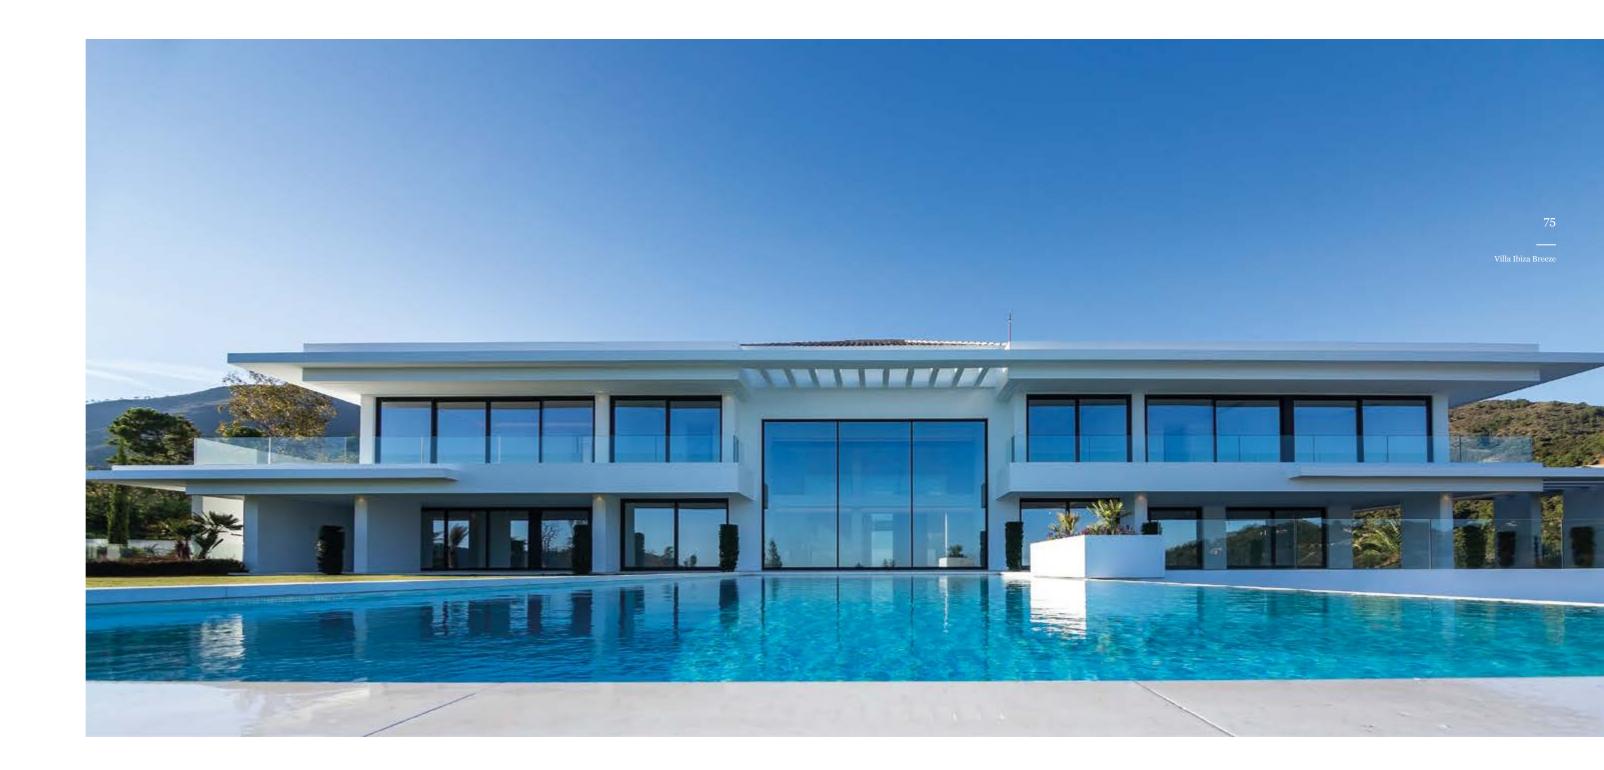

# Villa Ibiza Breeze

Att Part of the Aller

The Secret Refuge

A CONTRACTOR OF A CONTRACTOR O

## Villa Ibiza Breeze

Finished project

**8,612 sq.m** 

\_\_\_\_\_

Villa Ibiza Breeze

73

**2,515 Sq.m** Built

**566 sq.m** 

Terraces & porches

South

Orientation

Sea, golf and valley

Views

## 8,612 sq.m

of land and nature

Situated on a dominating hillside with impressive views, contemporary lines give Villa Ibiza its unique character, creating a new paradigm for exclusive homes. Designed for your enjoyment, it is filled with light, views and a sweeping sense of space. Extensive gardens surround the house, framing views of the sea, the golf course and mountains, as well as the leafy green valley of La Zagaleta.