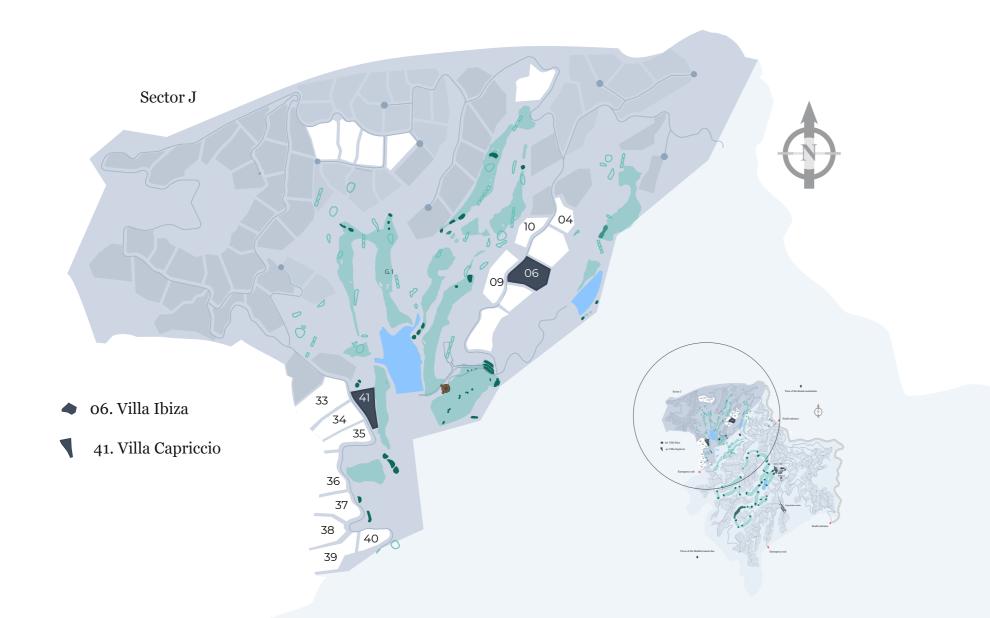

## Our plots The Secret Refuge · La Zagaleta

24

25 Our plots

| Plot | Surface (m) | Buildable area (sqm) | Orientation      | Views                |
|------|-------------|----------------------|------------------|----------------------|
| J-4  | 5.025       | 753,75               | South, southeast | Golf and valley      |
| J-9  | 8.777       | 1.316,55             | West             | Golf and valley      |
| J-10 | 5.217       | 782,55               | West             | Golf and valley      |
| J-33 | 14.807      | 2.221,05             | South, southwest | Sea, golf and valley |
| J-34 | 8.847       | 1.327,05             | South, southwest | Golf and valley      |
| J-35 | 6.841       | 1.026,15             | South            | Golf and valley      |
| J-36 | 7.459       | 1.118,85             | West             | Golf and valley      |
| J-37 | 8.871       | 1.330,65             | West             | Golf and valley      |
| J-38 | 9.101       | 1.365,15             | South            | Golf and valley      |
| J-39 | 9.370       | 1.405,5              | South            | Golf and valley      |
| J-40 | 5.020       | 753                  | South            | Golf and valley      |

To know more about our plots click <u>here.</u>

| La Zagaleta / J.04 (sector J) |           |  |
|-------------------------------|-----------|--|
| Clasification                 | Villa     |  |
| Sector                        | Sector J. |  |
| Plot(m)                       | 5.025     |  |
| Buildable área(sqm)           | 753,75    |  |
|                               |           |  |