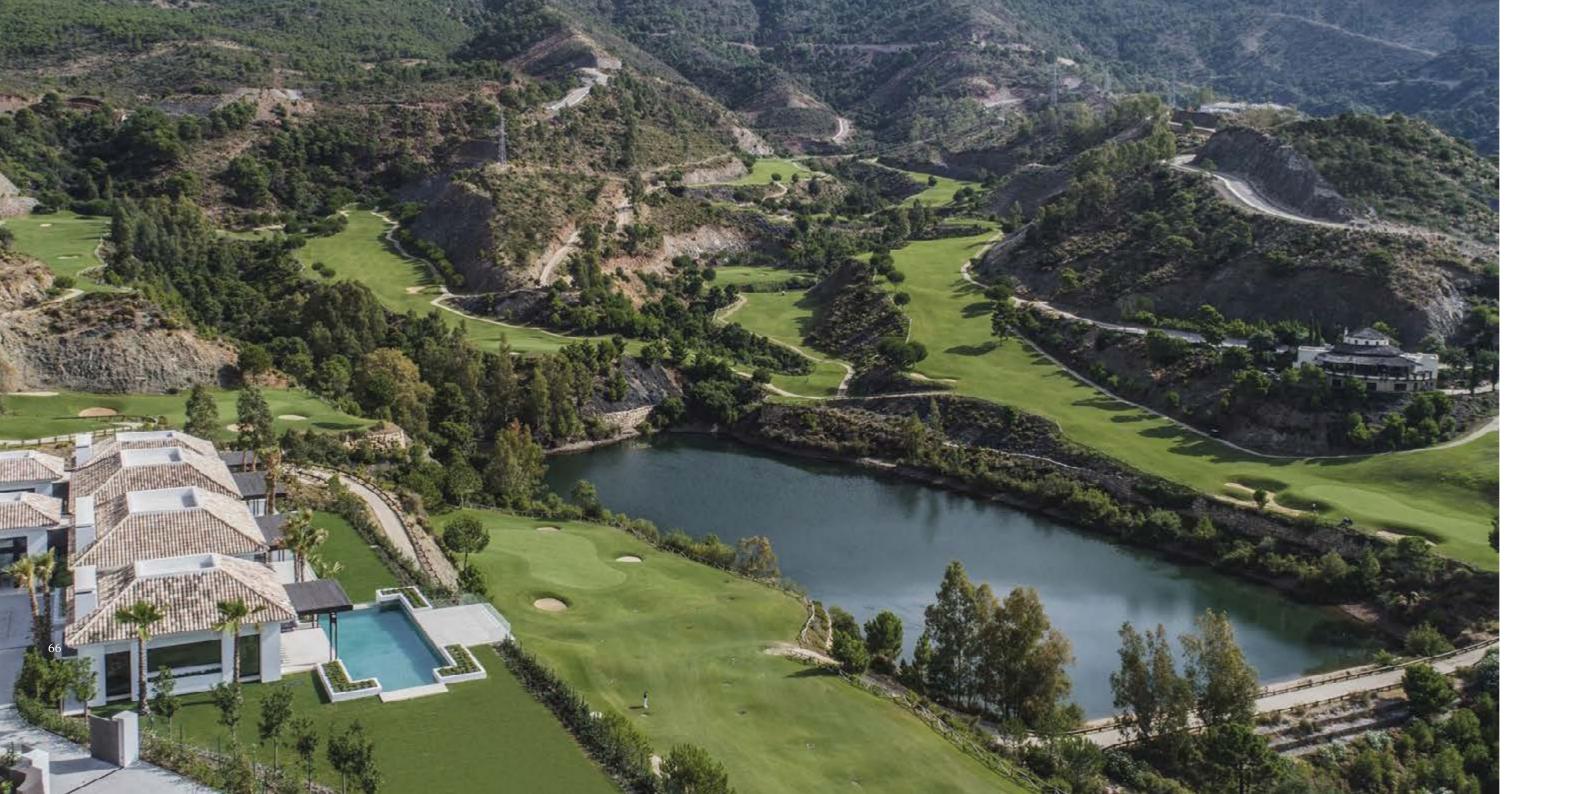

# Enjoy total peace and quiet while playing your favourite sport.

With 36 Parkland holes, the Old and New golf courses of La Zagaleta are in a privileged location nestled amongst the pine forest from where you can absorb the magnificent views across the Mediterranean Sea.

# Live in a natural environment.

Walk through 900 hectares of Mediterranean forest tucked in between mountains, close to the highlands of Serrania de Ronda. Wake up every day to the sunrise. Be caressed by a gentle Mediterranean breeze, cooled by the mountains. Explore a privileged environment in complete freedom. Come face-to-face with deer and mouflon. Play on golf courses with contours inspired by their natural surroundings. Breathe fresh air in a lush landscape, dotted with natural lakes.