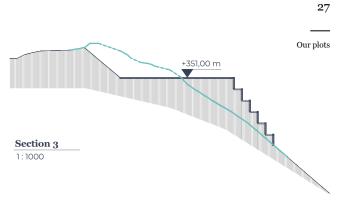

## Our plots The Secret Refuge · La Zagaleta

24

25 Our plots

| Plot | Surface (m) | Buildable area (sqm) | Orientation      | Views                |
|------|-------------|----------------------|------------------|----------------------|
| J-4  | 5.025       | 753,75               | South, southeast | Golf and valley      |
| J-9  | 8.777       | 1.316,55             | West             | Golf and valley      |
| J-10 | 5.217       | 782,55               | West             | Golf and valley      |
| J-33 | 14.807      | 2.221,05             | South, southwest | Sea, golf and valley |
| J-34 | 8.847       | 1.327,05             | South, southwest | Golf and valley      |
| J-35 | 6.841       | 1.026,15             | South            | Golf and valley      |
| J-36 | 7.459       | 1.118,85             | West             | Golf and valley      |
| J-37 | 8.871       | 1.330,65             | West             | Golf and valley      |
| J-38 | 9.101       | 1.365,15             | South            | Golf and valley      |
| J-39 | 9.370       | 1.405,5              | South            | Golf and valley      |
| J-40 | 5.020       | 753                  | South            | Golf and valley      |