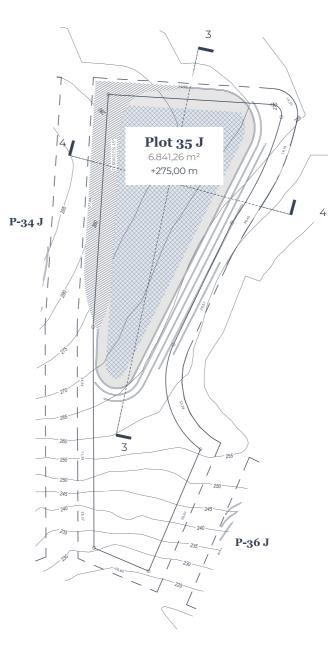

#### La Zagaleta / J.35 (sector J)

| Clasification       | Villa     |
|---------------------|-----------|
| Sector              | Sector J. |
| Plot(m)             | 6.841     |
| Buildable área(sqm) | 1.026,15  |