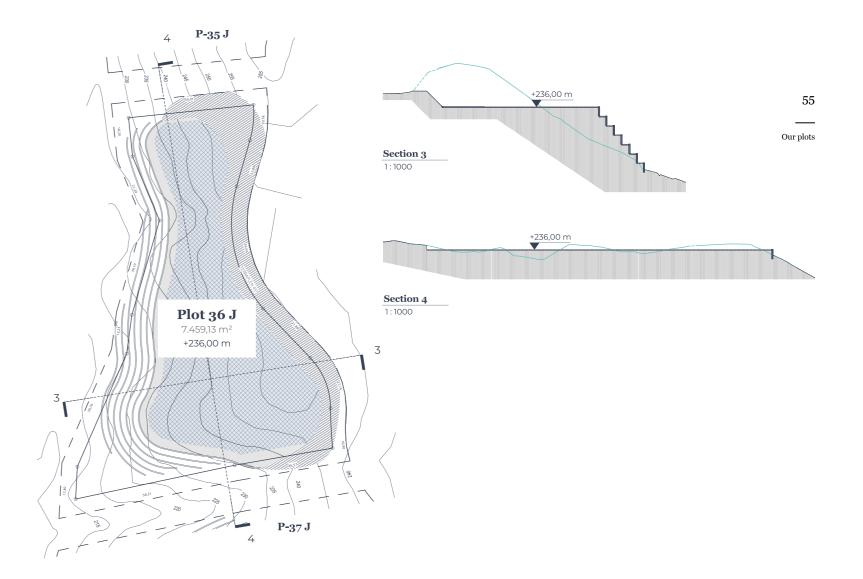

#### Legend in section

Current Topography

53 \_\_\_\_

Our plots

| La Zaga | leta / | <b>J.36</b> | (sector J) | ) |
|---------|--------|-------------|------------|---|
|         |        |             |            |   |

| Clasification       | Villa     |
|---------------------|-----------|
| Sector              | Sector J. |
| Plot(m)             | 7.459     |
| Buildable área(sqm) | 1.118,85  |

- Distance to plot boundary
  5 sqm