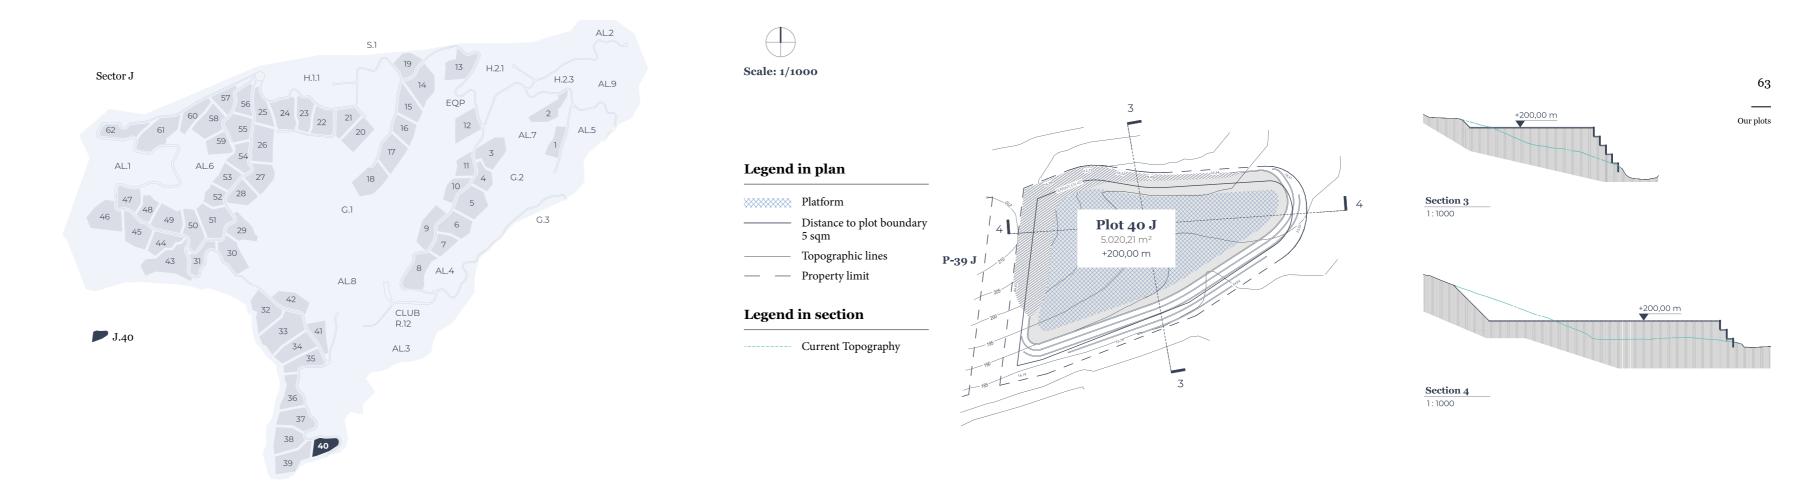

| La Zagaleta / J.40 (sector J) |
|-------------------------------|
|                               |

| Clasification       | Villa     |
|---------------------|-----------|
| Sector              | Sector J. |
| Plot(m)             | 5.020     |
| Buildable área(sqm) | 753       |