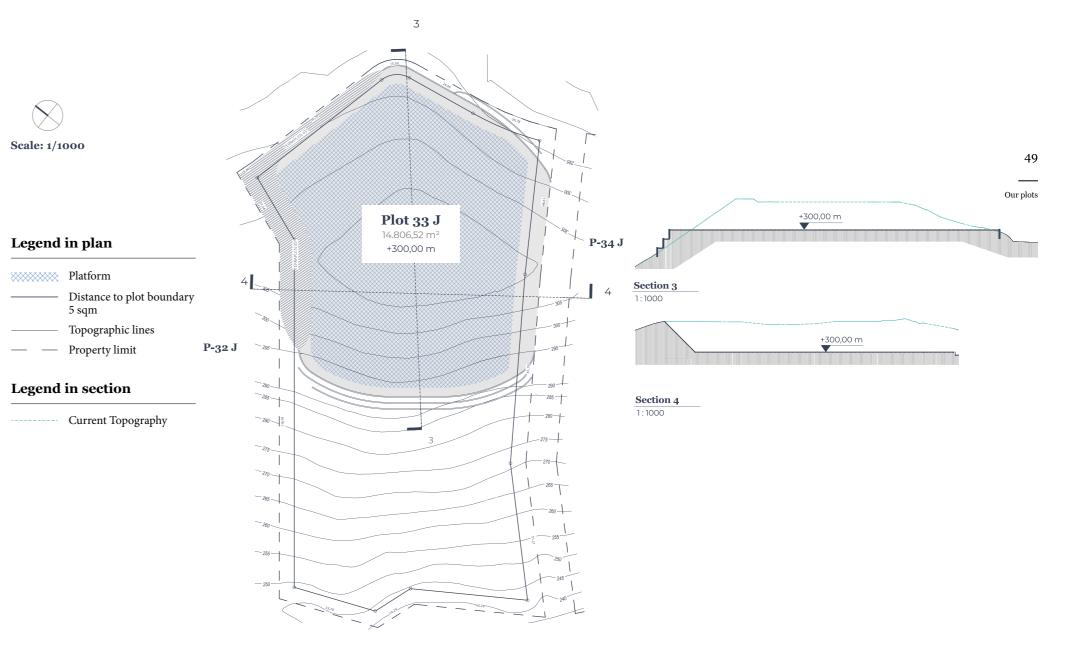

#### La Zagaleta / J.33 (sector J)

| Clasification       | Villa     |
|---------------------|-----------|
| Sector              | Sector J. |
| Plot(m)             | 14.807    |
| Buildable área(sqm) | 2.221,05  |