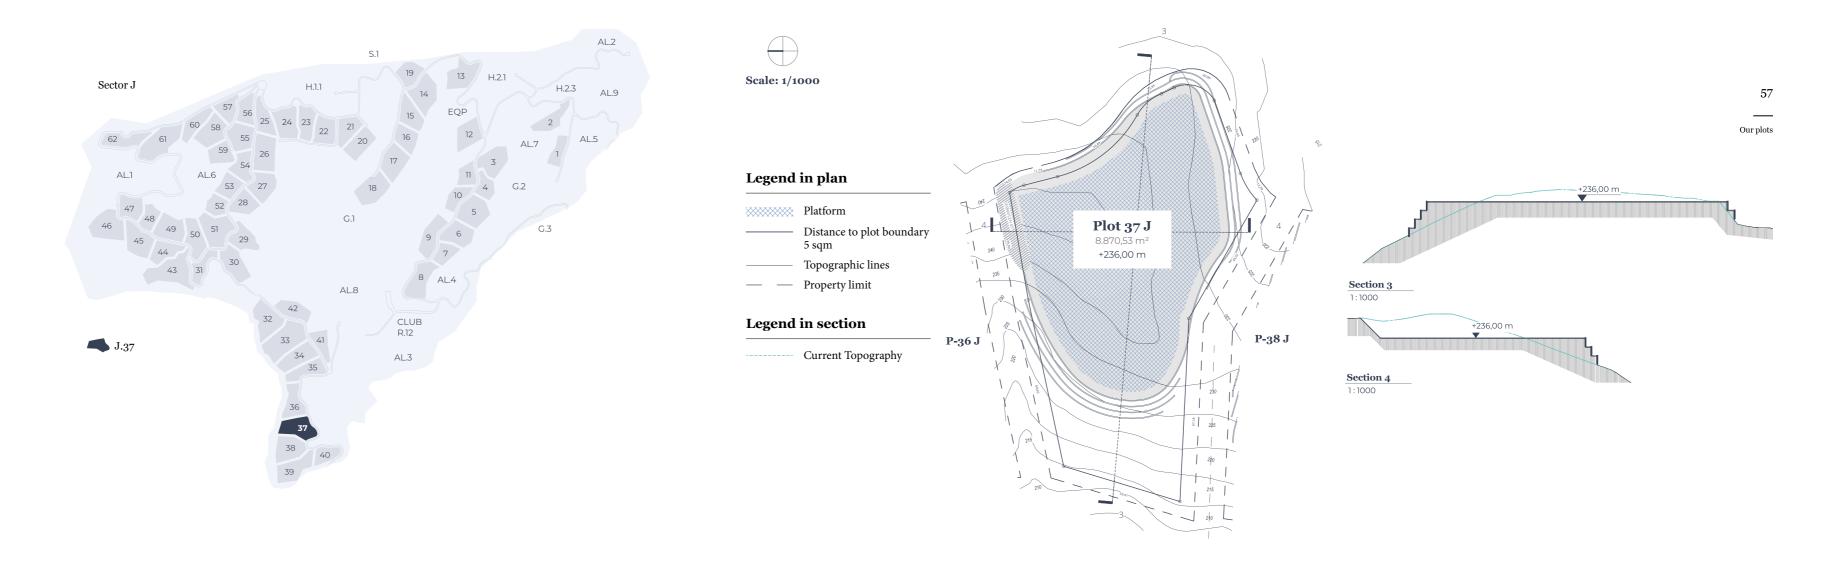

#### Legend in plan

- With Platform
- ----- Distance to plot boundary 5 sqm
- ——— Topographic lines
- — Property limit

Current Topography

| La Zagaleta / J.37 (sector J) |           |  |
|-------------------------------|-----------|--|
| Clasification                 | Villa     |  |
| Sector                        | Sector J. |  |
| Plot(m)                       | 8.871     |  |
| Buildable área(sqm)           | 1.330,65  |  |