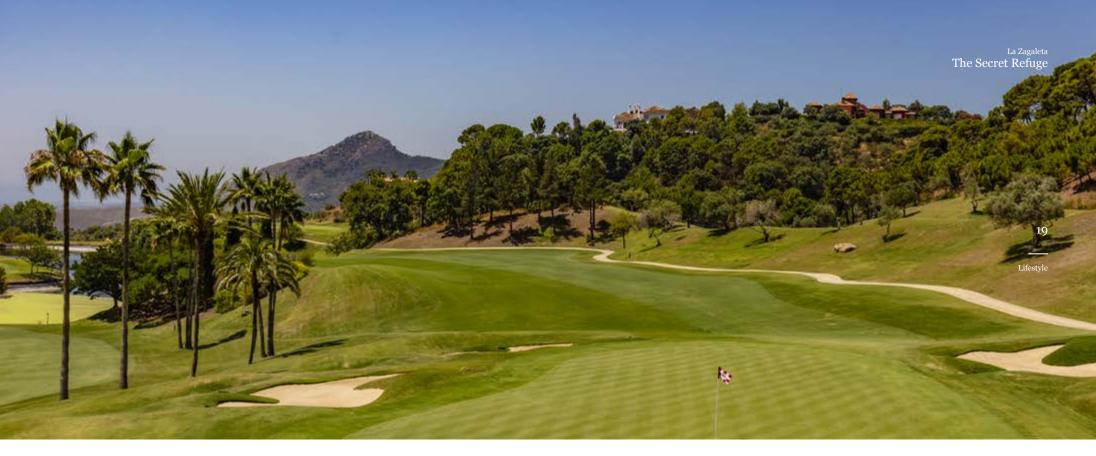

# Enjoy total peace and quiet while playing your favourite sport.

With 36 Parkland holes, the Old and New golf courses of La Zagaleta are in a privileged location nestled amongst the pine forest from where you can absorb the magnificent views across the Mediterranean Sea.

#### The Old Golf Course.

Designed in 1991 by Bradford Benz and redesigned in 2016 by Marc Westenborg, this superb 18-hole course is carefully integrated into its natural surroundings, one of the project's primary objectives.

#### The New Golf Course.

This course was designed with a true challenge in mind. With services and facilities of an unprecedented level, La Zagaleta offers its members this second, exclusive par-70 course.